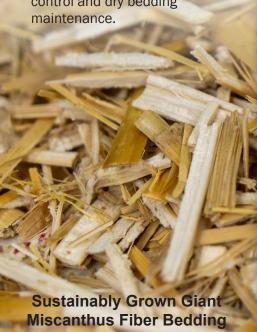

## ANIMALCARE BEDDING

100% All Natural Giant Miscanthus BEDDING for All Types of Animals

Absorbs more odor and moisture than common bedding materials such as straw, wood shavings or sawdust.

**Animal Care Bedding** is an eco-friendly, biodegradable 100% all-natural giant miscanthus bedding for all types of animals. Non-allergenic and less dusty than most conventional beddings, it absorbs more odors and moisture than common bedding materials such as straw, wood shavings, or sawdust. It's absorbent characteristics require less bedding and less disposal volume. **Animal Care Bedding** makes an excellent plant/animal based compost fertilizer.